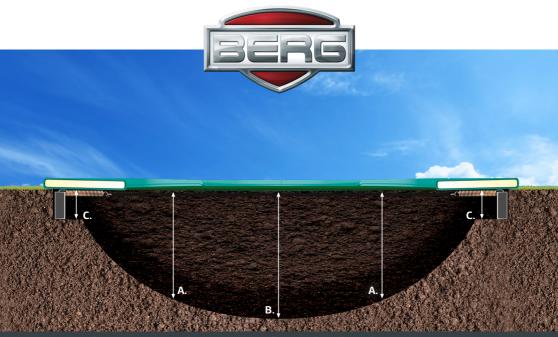

## BERG FLATGROUND ELITE

Perfect integration, Perfect jump





- The BERG FlatGround Elite is level with the grass. It looks discrete and is easy to access
- The BERG FlatGround Elite is equipped with the unique BERG AirFlow jumping mat. It provides 50% more air permeation, enabling you to make even better jumps
- The BERG FlatGround Elite is very quiet due to the straps in the protective edge. This
  reduces the noise level between spring and protective edge. This prevents the protective edge
  from making a rattling noise against the frame
- The extra wide protective edge has a longer service life due to the weatherproof PVC material
- The patented frame is easy to assemble and install



## FlatGround trampoline hole dimensions