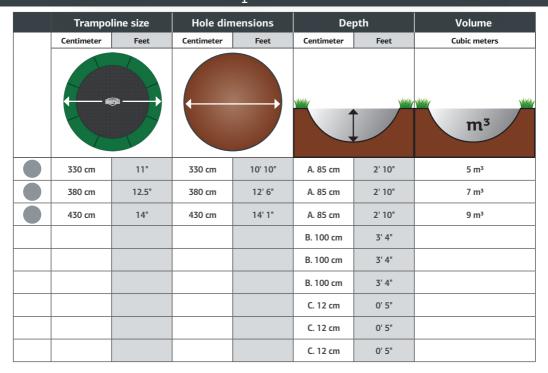

## BERG FLATGROUND ELITE

Perfect integration, Perfect jump





- The BERG FlatGround Elite is level with the grass. It looks discrete and is easy to access
- The BERG FlatGround Elite is equipped with the unique BERG AirFlow jumping mat. It provides 50% more air permeation, enabling you to make even better jumps
- The BERG FlatGround Elite is very quiet due to the straps in the protective edge. This
  reduces the noise level between spring and protective edge. This prevents the protective edge
  from making a rattling noise against the frame
- The extra wide protective edge has a longer service life due to the weatherproof PVC material
- The patented frame is easy to assemble and install



## FlatGround trampoline hole dimensions