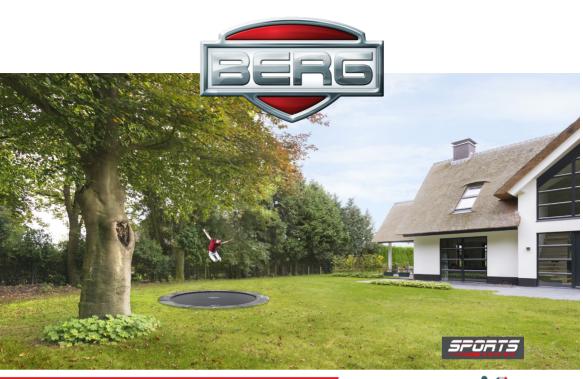

## BERG FLATGROUND ELITE

Perfect integration, Perfect jump

- The BERG FlatGround Elite is level with the grass. It looks discrete and is easy to access
- The BERG FlatGround Elite is equipped with the unique BERG AirFlow jumping mat. It provides 50% more air permeation, enabling you to make even better jumps
- The BERG FlatGround Elite is very quiet due to the straps in the protective edge. This
  reduces the noise level between spring and protective edge. This prevents the protective edge
  from making a rattling noise against the frame
- The extra wide protective edge has a longer service life due to the weatherproof PVC material
- The patented frame is easy to assemble and install